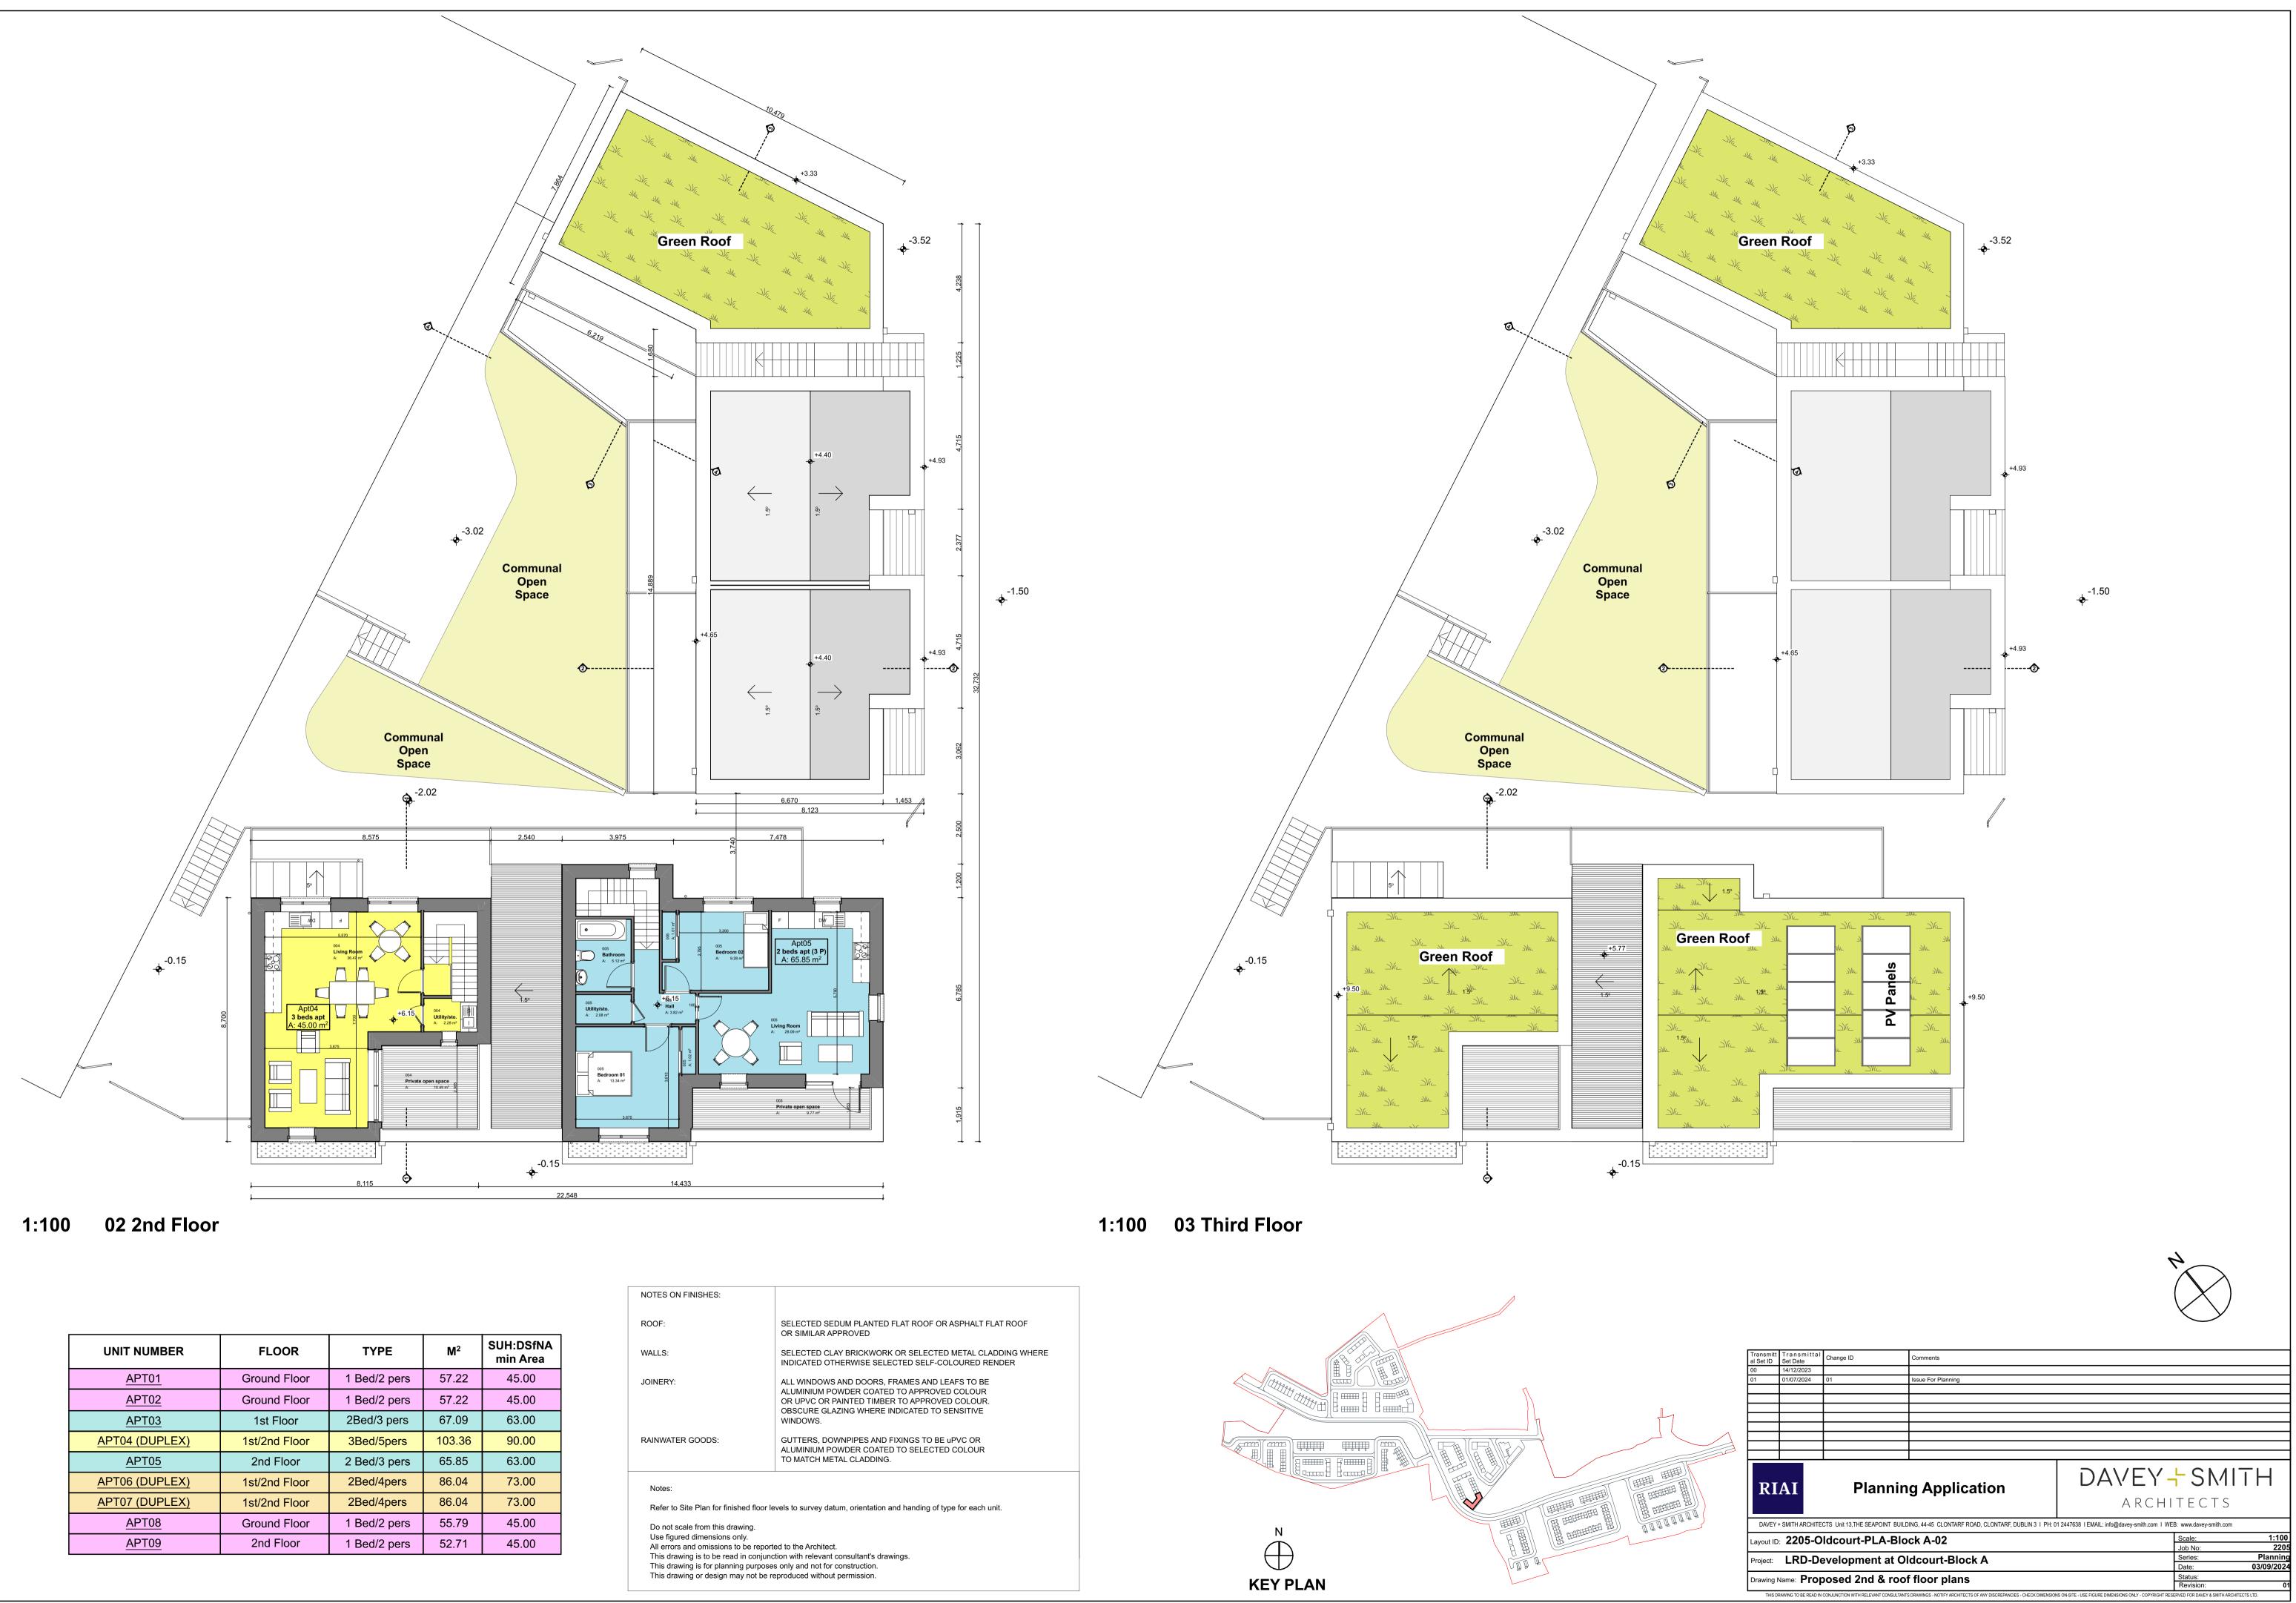

| UNIT NUMBER    | FLOOR         | ТҮРЕ         | M <sup>2</sup> | SUH:DSfNA<br>min Area |
|----------------|---------------|--------------|----------------|-----------------------|
| <u>APT01</u>   | Ground Floor  | 1 Bed/2 pers | 57.22          | 45.00                 |
| <u>APT02</u>   | Ground Floor  | 1 Bed/2 pers | 57.22          | 45.00                 |
| <u>APT03</u>   | 1st Floor     | 2Bed/3 pers  | 67.09          | 63.00                 |
| APT04 (DUPLEX) | 1st/2nd Floor | 3Bed/5pers   | 103.36         | 90.00                 |
| <u>APT05</u>   | 2nd Floor     | 2 Bed/3 pers | 65.85          | 63.00                 |
| APT06 (DUPLEX) | 1st/2nd Floor | 2Bed/4pers   | 86.04          | 73.00                 |
| APT07 (DUPLEX) | 1st/2nd Floor | 2Bed/4pers   | 86.04          | 73.00                 |
| <u>APT08</u>   | Ground Floor  | 1 Bed/2 pers | 55.79          | 45.00                 |
| <u>APT09</u>   | 2nd Floor     | 1 Bed/2 pers | 52.71          | 45.00                 |

| NOTES ON FINISHES:                                            |                                                                                       |  |  |  |
|---------------------------------------------------------------|---------------------------------------------------------------------------------------|--|--|--|
| ROOF:                                                         | SELECTED SEDUM<br>OR SIMILAR APPRO                                                    |  |  |  |
| WALLS:                                                        | SELECTED CLAY BR                                                                      |  |  |  |
| JOINERY:                                                      | ALL WINDOWS AND<br>ALUMINIUM POWDE<br>OR UPVC OR PAINT<br>OBSCURE GLAZING<br>WINDOWS. |  |  |  |
| RAINWATER GOODS:                                              | GUTTERS, DOWNPI<br>ALUMINIUM POWDE<br>TO MATCH METAL C                                |  |  |  |
| Notes:                                                        |                                                                                       |  |  |  |
| Refer to Site Plan for finished floor levels to survey datum, |                                                                                       |  |  |  |
| Do not apple from this drawing                                |                                                                                       |  |  |  |